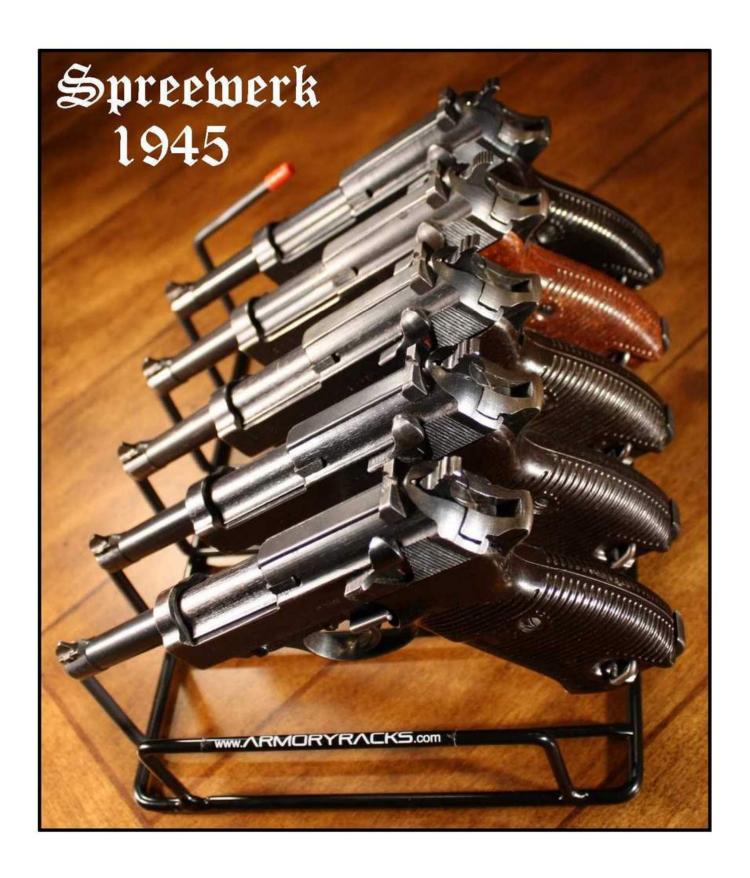

The P-38 design incorporates a slide hold open mechanism to inform the operator that the last round has been fired and a decocking lever to safely lower the hammer without firing. Then the locking block is driven down which disengages the slide from the barrel and stopping any further rearward travel of the barrel. 38 production on Leon's web site Spreewerke p38 cyq serial numbers, spreewerke p38 date, spreewerke walther p38 serial numbers. By far, the most pistols was those of the second variation which includes the pistol seen on this page, with 120,000 being produced.

### p38 serial numbers

Old Neat Software

When the pistol is first fired, both the barrel and slide recoil for a short distance together.. This pistol incorporates a blade type front sight and a U notch rear sight It is fed by a single column 8 round detachable box magazine. Escapes For Mac

#### Ohio Cheap Tobacco

With the slide fully forward, there is now a fresh round in the chamber, the hammer is cocked and the pistol is ready to repeat the process the next time it is fired.. It is stamped with the Mauser Werke code of byf The P-38 was the first locked-breech pistol design to use a double-action trigger.. These two, and now fully compressed recoil springs drive the slide forward causing a new round to be stripped from the magazine and driving it into the breech.. On the pistol's butt there is a European style heel magazine release This pistol has a barrel length of 4.. Click on a term to search for related topics Thread Tools: Show. Toward the end of the rearward travel by the slide, the hammer becomes cocked There are two return or recoil springs located on each side of the frame which have been compressed by the slides rearward movement.. Walther P38 Serial Number DatesWalther P38 Serial NumbersSpreewerke P38 Serial Number LookupSpreewerke Cyq P38The BYF P-38 is a self-loading, recoil operated, semi-automatic pistol that is chambered for the 9mm Parabellum cartridge.. Hi Rick, \* Jan BalCar has been kind enough to allow Fellow Forum member Leodes to display Jan's 'copyrighted' Production/date chart for the cyq P.. The grip panels are a rusty color and made of bakelite It is estimated that byf manufactured a touch over 150,000 P-38 pistols in 1944. e828bfe731 Download Hp Convertible Spectre X360 For Mac